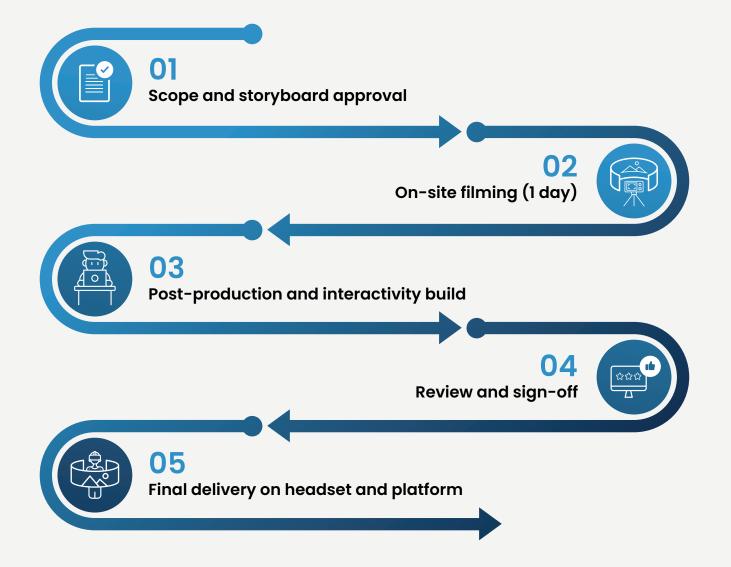

### Steps we follow:

#### Includes:

- 1 day of on-site filming (360° video & stills) simple travel costs may be extra.
- Post-production, editing, interaction and assessment build.
- Delivered by the ARuVR Immersive Studio a boutique team of expert XR learning designers, directors, and content producers.
- Hosted on ARuVR Studio platform cloud.

#### 12-Month ARuVR Platform Licence (Viewer access)

Host and deliver your training via VR headset or browser. Track completions and usage with optional analytics.

#### 1 VR Headset

Ready-to-use with your content installed. Includes onboarding support.

#### Branded Delivery & Optional Analytics Dashboard

LMS integration available as an option.

Delivery in 2-4 weeks.

Final script agreed before filming. Custom signage, branding, or quiz content optional.